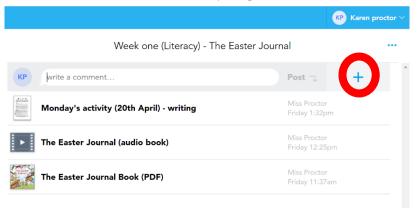

## Step by step guide:

Step 1: Click on the assignment (Week 1 literacy this week)

Step 2: Click on the cross at the top right beside 'write a comment'

Step 3 (Only step different on computer and tablet): If you are on a computer, press 'add from computer' and choose the word document your child has typed or select the photos that you have taken. If you are on a tablet/mobile you can do multiple things.

- Take a picture
- scan the written document (if hand written)
- take photos from your album
- attach the word document from the device clicking 'file'

Once you have chosen what you want to upload then choose the tick icon or press upload.