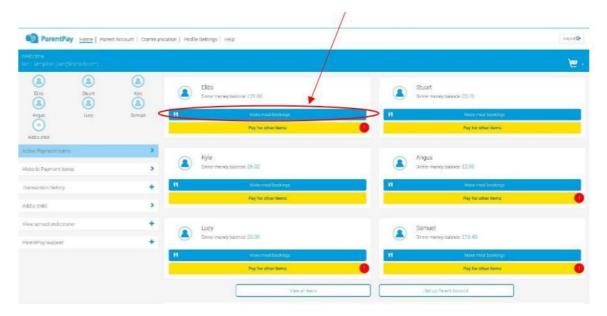

Step 1 - Log on to your ParentPay account. Click on the 'Make Meal Bookings' box under the child you would like to book meals for

Step 2 – Ensure the drop down box is set to 'Lunchtime'. Click 'Make or View Bookings'