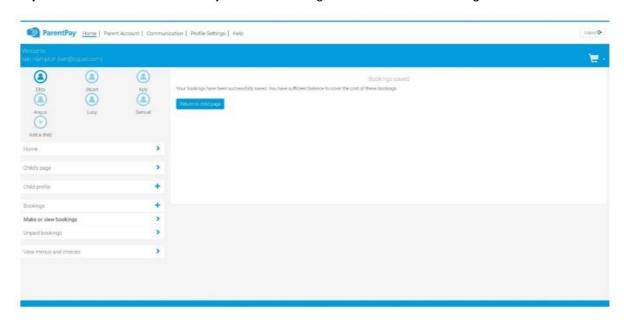

## **OFFICIAL**

**Step 5** – You have now confirmed your meal bookings and will see the following screen.

If you would like to view the pre-selections you have made, you will need to go back through Step 1 & 2 to reach the menu screen. You will see an option to 'Download Meal Selection Report', click this option and open the downloaded PDF file. This will show you all selections you have made for your child over the coming weeks. You can print this out and stick it on your fridge to remind yourself/your child what meal choice they are having on each day.