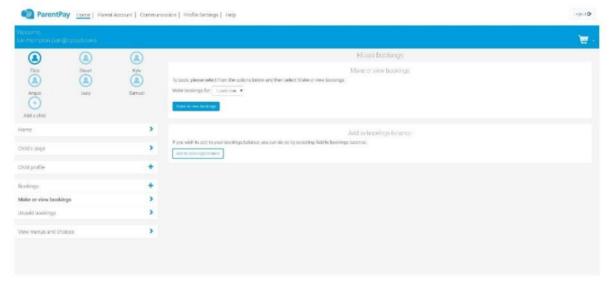

Step 1 - Log on to your ParentPay account. Click on the 'Make Meal Bookings' box under the child you would like to book meals for

Step 2 – Ensure the drop down box is set to 'Lunchtime'. Click 'Make or View Bookings'