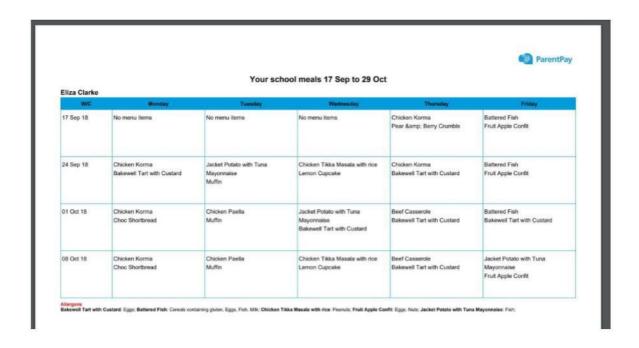

## **OFFICIAL**

**Step 5** – You have now confirmed your meal bookings and will see the following screen.

If you would like to view the pre-selections you have made, you will need to go back through Step 1 & 2 to reach the menu screen. You will see an option to 'Download Meal Selection Report', click this option and open the downloaded PDF file. This will show you all selections you have made for your child over the coming weeks. You can print this out and stick it on your fridge to remind yourself/your child what meal choice they are having on each day.