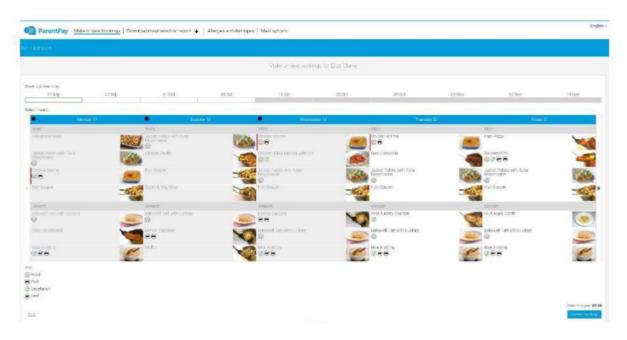

## **OFFICIAL**

Step 3 – This will take you through to the menu where you can select the meals for your child. You can navigate through the available weeks, to select meals in advance, by clicking on the box under the date.