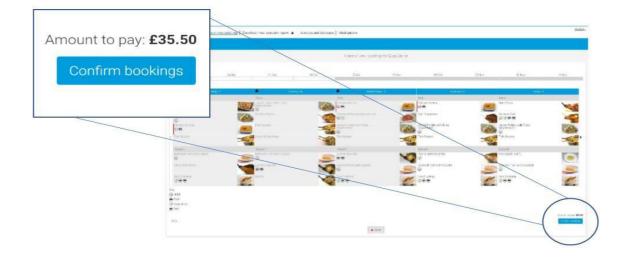

**Step 4** – Once you have made the selections you must click 'Confirm Bookings' in the bottom right corner. If your child is UIFSM or FSM you will still need to follow through to payment screen, however no payment will be taken from your account